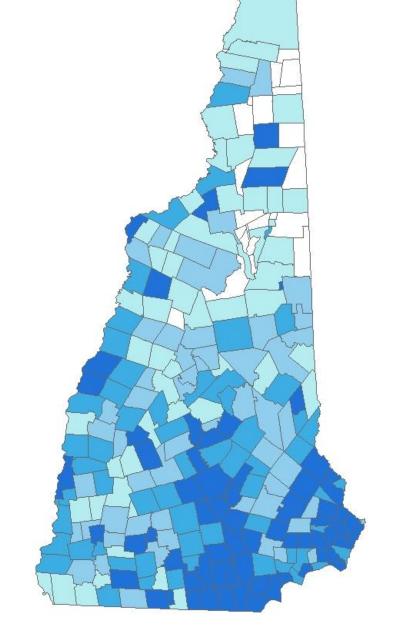

## 2023 Q3\* Average Weekly Wage, Total, Private Employers Plus Government

For workers covered by unemployment insurance

New Hampshire Statewide Average Weekly Wage: \$1,349

\*preliminary

Source: Economic & Labor Market Information Bureau, NHES Apr-24 Next Scheduled Update July 2024