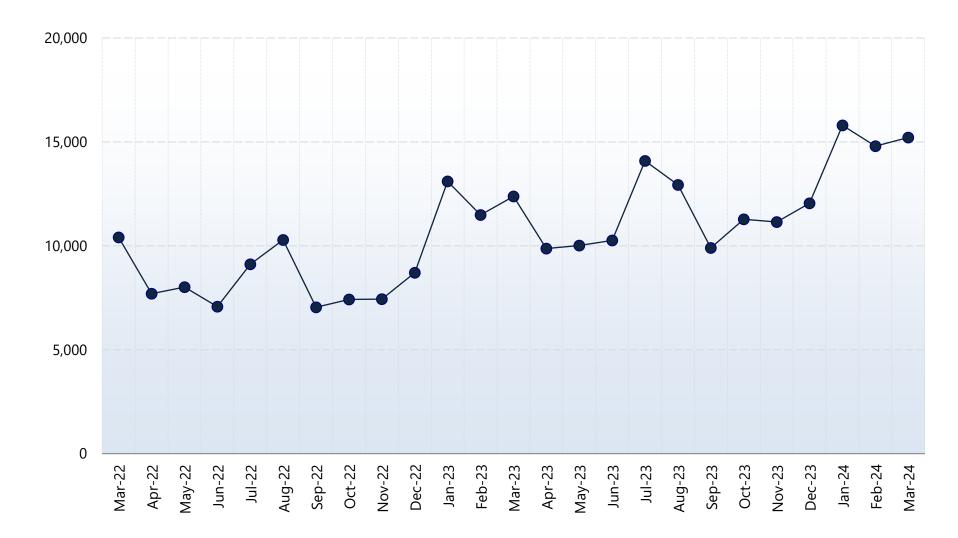

## Continued Weeks Claimed, Unemployment Compensation

Continued Weeks Claimed are the number of weeks of benefits claimed, including weeks for which a waiting period or fixed disqualification period is being served.

| Month  | Weeks Claimed |
|--------|---------------|
| Mar-22 | 10,411        |
| Apr-22 | 7,697         |
| May-22 | 8,015         |
| Jun-22 | 7,073         |
| Jul-22 | 9,113         |
| Aug-22 | 10,289        |
| Sep-22 | 7,044         |
| Oct-22 | 7,422         |
| Nov-22 | 7,442         |
| Dec-22 | 8,707         |
| Jan-23 | 13,105        |
| Feb-23 | 11,490        |
| Mar-23 | 12,383        |
| Apr-23 | 9,869         |
| May-23 | 10,014        |
| Jun-23 | 10,266        |
| Jul-23 | 14,088        |
| Aug-23 | 12,937        |
| Sep-23 | 9,899         |
| Oct-23 | 11,277        |
| Nov-23 | 11,150        |
| Dec-23 | 12,049        |
| Jan-24 | 15,796        |
| Feb-24 | 14,798        |
| Mar-24 | 15,218        |