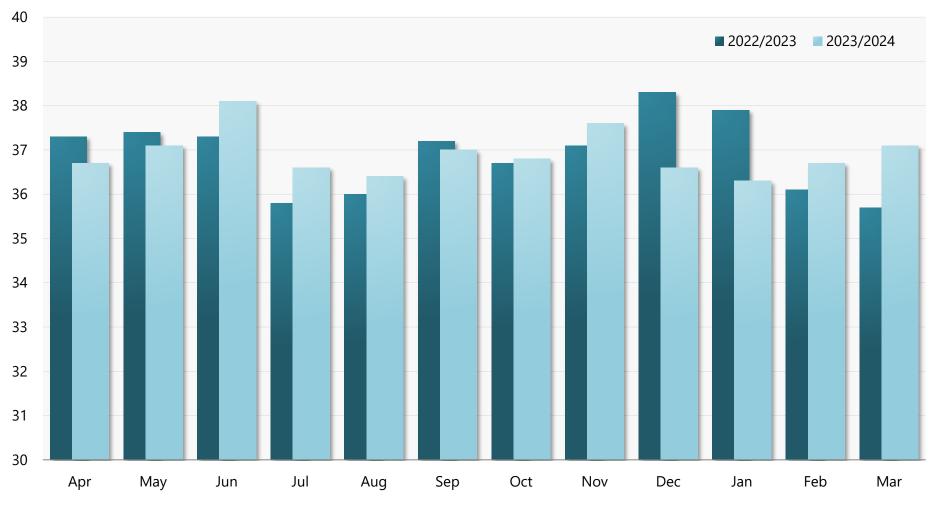

## Average Weekly Hours of Production Workers in Manufacturing, Not Seasonally Adjusted

Nonfarm Employment from Establishment Survey Preliminary March 2024: 37.1 hours

Source: Economic & Labor Market Information Bureau, NHES 16-Apr-24 Next Scheduled Update: May 2024

## Average Weekly Hours of Production Workers in Manufacturing, Not Seasonally Adjusted

Nonfarm Employment from Establishment Survey Preliminary March 2024: 37.1 hours

| Month     | 2022/2023 | 2023/2024 |
|-----------|-----------|-----------|
| April     | 37.3      | 36.7      |
| May       | 37.4      | 37.1      |
| June      | 37.3      | 38.1      |
| July      | 35.8      | 36.6      |
| August    | 36.0      | 36.4      |
| September | 37.2      | 37.0      |
| October   | 36.7      | 36.8      |
| November  | 37.1      | 37.6      |
| December  | 38.3      | 36.6      |
| January   | 37.9      | 36.3      |
| February  | 36.1      | 36.7      |
| March     | 35.7      | 37.1      |

Source: Economic & Labor Market Information Bureau, NHES 16-Apr-24 Next Scheduled Update: May 2024