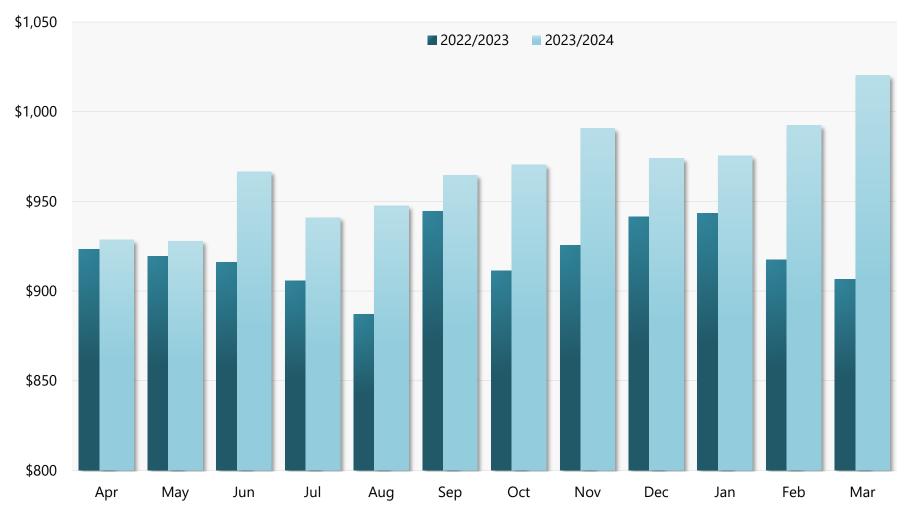

## Average Weekly Earnings of Production Workers in Manufacturing, Not Seasonally Adjusted

Nonfarm Employment from Establishment Survey Preliminary March 2024: \$1,020.25

Source: Economic & Labor Market Information Bureau, NHES 16-Apr-24 Next Scheduled Update: May 2024

## Average Weekly Earnings of Production Workers in Manufacturing, Not Seasonally Adjusted

Nonfarm Employment from Establishment Survey Preliminary March 2024: \$1,020.25

| Month     | 2022/2023 | 2023/2024  |
|-----------|-----------|------------|
| April     | \$923.18  | \$928.51   |
| May       | \$919.29  | \$927.87   |
| June      | \$916.09  | \$966.60   |
| July      | \$905.74  | \$940.99   |
| August    | \$887.04  | \$947.49   |
| September | \$944.51  | \$964.59   |
| October   | \$911.26  | \$970.42   |
| November  | \$925.65  | \$990.76   |
| December  | \$941.41  | \$973.93   |
| January   | \$943.33  | \$975.38   |
| February  | \$917.30  | \$992.37   |
| March     | \$906.42  | \$1,020.25 |

Source: Economic & Labor Market Information Bureau, NHES 16-Apr-24 Next Scheduled Update: May 2024