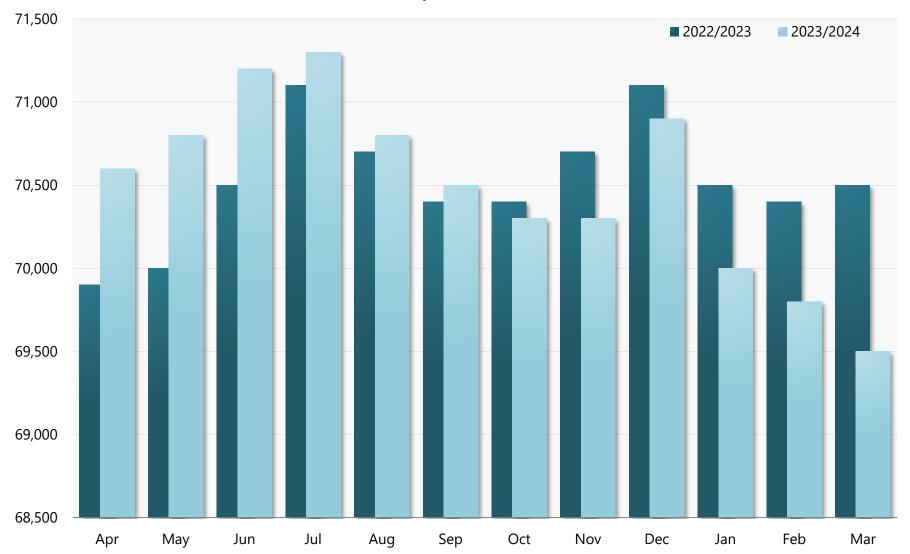

## Manufacturing Employment, Not Seasonally Adjusted

Nonfarm Employment from Establishment Survey Preliminary March 2024: 69,500

Source: Economic & Labor Market Information Bureau, NHES 16-Apr-24 Next Scheduled Update May 2024

## Manufacturing Employment, Not Seasonally Adjusted

Nonfarm Employment from Establishment Survey Preliminary March 2024: 69,500

| Month     | 2022/2023 | 2023/2024 |
|-----------|-----------|-----------|
| April     | 69,900    | 70,600    |
| May       | 70,000    | 70,800    |
| June      | 70,500    | 71,200    |
| July      | 71,100    | 71,300    |
| August    | 70,700    | 70,800    |
| September | 70,400    | 70,500    |
| October   | 70,400    | 70,300    |
| November  | 70,700    | 70,300    |
| December  | 71,100    | 70,900    |
| January   | 70,500    | 70,000    |
| February  | 70,400    | 69,800    |
| March     | 70,500    | 69,500    |

Source: Economic & Labor Market Information Bureau, NHES 16-Apr-24 Next Scheduled Update: May 2024