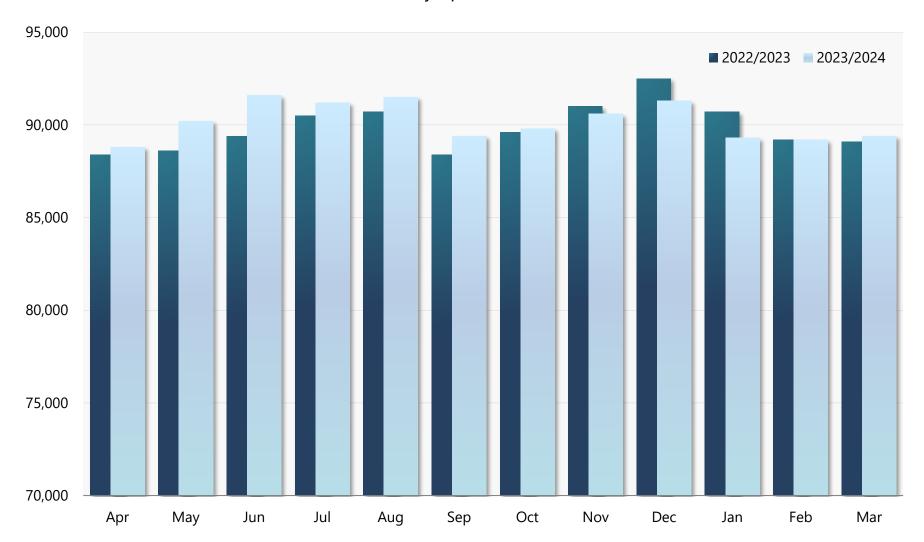

## Retail Trade Employment, Not Seasonally Adjusted

Nonfarm Employment from Establishment Survey Preliminary April 2024: 89,400

Source: Economic & Labor Market Information Bureau, NHES 16-Apr-24

Next Scheduled Update: May 2024

## Retail Trade Employment, Not Seasonally Adjusted

Nonfarm Employment from Establishment Survey Preliminary April 2024: 89,400

| Month     | 2022/2023 | 2023/2024 |
|-----------|-----------|-----------|
| April     | 88,400    | 88,800    |
| May       | 88,600    | 90,200    |
| June      | 89,400    | 91,600    |
| July      | 90,500    | 91,200    |
| August    | 90,700    | 91,500    |
| September | 88,400    | 89,400    |
| October   | 89,600    | 89,800    |
| November  | 91,000    | 90,600    |
| December  | 92,500    | 91,300    |
| January   | 90,700    | 89,300    |
| February  | 89,200    | 89,200    |
| March     | 89,100    | 89,400    |

Source: Economic & Labor Market Information Bureau, NHES 16-Apr-24 Next Scheduled Update: May 2024