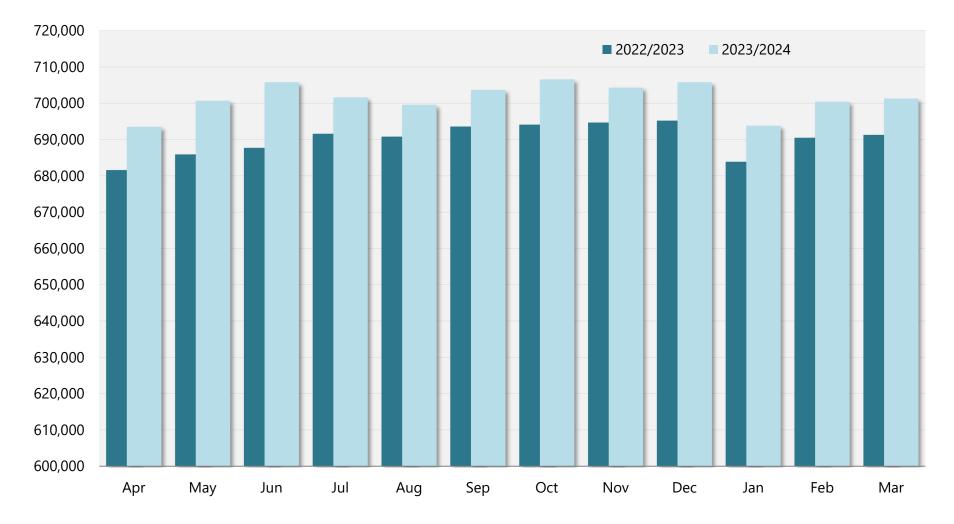

## Nonagricultural Employment, Not Seasonally Adjusted

Total Nonfarm Employment from Establishment Survey Preliminary March 2024: 701,300

Source: Economic & Labor Market Information Bureau, NHES 16-Apr-24 Next Scheduled Update: May 2024

## Total Nonfarm Employment from Establishment Survey Preliminary March 2024: 701,300

| Month     | 2022/2023 | 2023/2024 |
|-----------|-----------|-----------|
| April     | 681,600   | 693,500   |
| May       | 685,900   | 700,700   |
| June      | 687,700   | 705,800   |
| July      | 691,600   | 701,600   |
| August    | 690,800   | 699,600   |
| September | 693,600   | 703,700   |
| October   | 694,100   | 706,600   |
| November  | 694,700   | 704,300   |
| December  | 695,200   | 705,800   |
| January   | 683,900   | 693,800   |
| February  | 690,500   | 700,400   |
| March     | 691,300   | 701,300   |

Source: Economic & Labor Market Information Bureau, NHES 16-Apr-24 Next Scheduled Update: May 2024