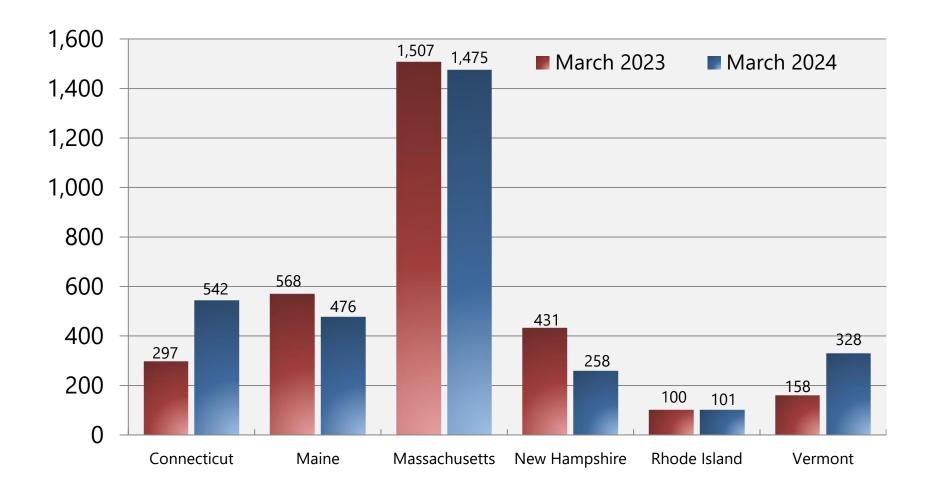

## Building Permits, New England States

Permits issued for new, privately-owned, residential housing units

| State         | March 2023 | March 2024 |
|---------------|------------|------------|
| Connecticut   | 297        | 542        |
| Maine         | 568        | 476        |
| Massachusetts | 1,507      | 1,475      |
| New Hampshire | 431        | 258        |
| Rhode Island  | 100        | 101        |
| Vermont       | 158        | 328        |